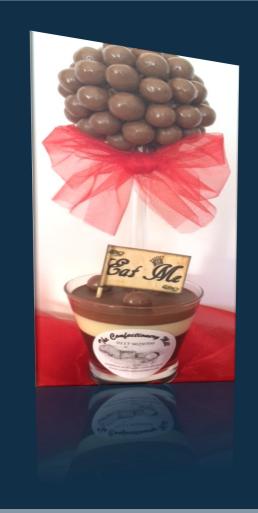

# **SWEET TREES & SPHERES**

# A Unique Gift

A thank you, an Apology, Retirement or Birthday ... Whatever the occasion, a Sweet Tree or Sphere from The Confectionery Mill will create a lasting impression. All our Sweet Trees & Spheres are created in house using the finest Belgian Chocolate and a huge variation of confectionery options.