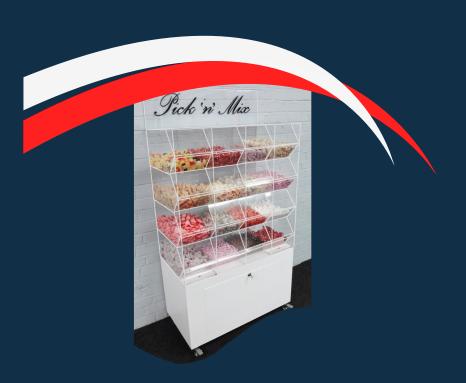

### **EVENT HIRE**

- Victorian Sweet Carts
- Ferris Wheels
- Pick & Mix Stands
- Delivery, Set Up & Collection included

Call our hire team today for more information

**(** 0117 9029700

### STRIKING DISPLAYS - LASTING IMPRESSIONS

Our display units provide the perfect setting for your Confectionery at any fixed location event. From displaying corporate gifts through to all the fun of self serve Pick & Mix. You can be sure our hire units will provide a centralised talking point, a stunning visual and a lasting memory.

Our stress free hire service includes Delivery, Set Up & Collection at the end of your event. We also offer a staffed service where required, leaving you free to get on with the task of promoting your company and its products or services.