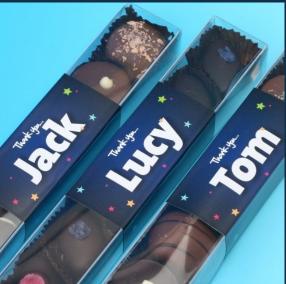

### MARKETING INNOVATION

- Multiple Surface Full Colour Printing
- Focused Memorable Marketing
- Instantaneous Brand Maximization
- Single Order Variable Design Option
- Recipient Personalised Options
- Vast choice of Container Solutions
- Choice of Confectionery Inserts
- Perfect for Postal or Event Distribution
- Variable & Flexible Marketing Uses

#### MULTI-SURFACE COLOUR PRINTING AND A MEMORABLE GIFT

In todays busy marketplace, making your business stand out from the crowd is an increasingly difficult task. Our corporate confectionery combines the strength of printed media with a memorable gift providing the perfect balance, ensuring your company name is indeed, on the lips of everybody, everywhere!

Bespoke multi edge full colour printing, allows the opportunity to create client specific marketing, with a vast selection of Confectionery inserts. Additionally, the flexibility of design variance across your order allows you to aim your promotion exactly where it is needed, and where it is certain to be remembered, whilst remaining a cost effective solution.