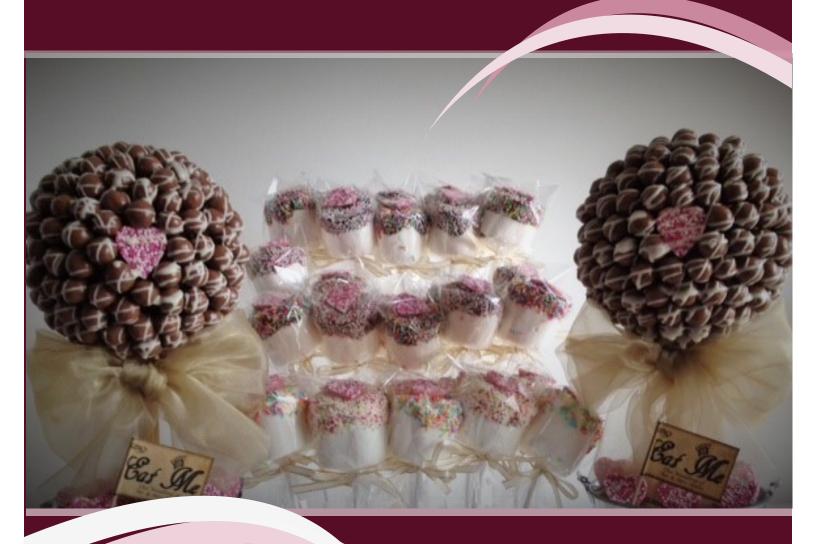

# **Beautifully Tempting Trees**

- FULLY EDIBLE BELGIAN CENTRE
- CHOICE OF ORGANZA COLOURS
- TRANSPARENT 'TRUNK'
- EAT ME TAG AS STANDARD
- TRIPLE LAYER EDIBLE CHOCOLATE BASE
- SUSTAINABLY GROWN COCOA BEAN
- REUSABLE GLASS BUCKET
- BESPOKE ONE OFF DESIGN SERVICE

# **SWEET TREES**

Stunningly crafted Trees with a fresh innovative design for 2014, available in fifteen standard designs & a bespoke option, the limits are to the treetops and beyond.