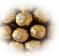

# **Ferrero**

Small Medium

Large

Ingredients: Milk chocolate (30%) (Sugar, Cocoa butter, Cocoa mass, Skim milk powder, Anhydrous millatt, Emulsifier: Soy Jethich, Flavouring, Vanillin), Hazelmuts (30%), Sugar, Vegetable oil, Wheat flour, Whey powder, Faterduced cocoa powder, Emulsifier (Soy Jecithin), Skim milk powder, Raising agent (Sodium bicarbonate), Salt, Flavouring (Vanillin), May contain Nut traces. \*\*NON EDBLE CENTRE\*\*

# **FERRERO**

£15.99

Ingredients: Skimmed Milk Powder, Concentrated Butter, Emulsifiers (Lecthins (Soya)-Vanillin) Hazehuts (28,5%), Sugar, Vegetable Oil, Wheat Flour, Whey Powder, Fat-Reduced Cocoa, Emulsifiers (Soddium Hydrogen Carbonate, Salt, Vanillin. Contains Nuts \*\*NON EDIBLE CENTRE\*\*